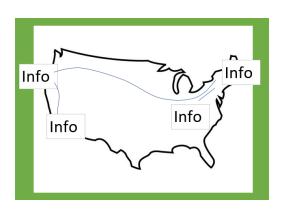

## Children of Lir in America

Using a map of the United States, show what the Children of Lir would have seen if they were cursed in America for the last 900 years.

Draw, take photos, and/or write down the differences in each place and as they were flying:

- ✓ Location
- ✓ Population / People / Animals
- ✓ Geography / Technology / Buildings
- ✓ Historical Happenings
- 1) Place One: Lake on East Coast (midway between northern and southern borders); 600-900 years ago
- 2) Flying North
- 3) Place Two: Northeast; 300-600 years ago
- 4) Flying West
- 5) Place Three: Middle of West Coast; 1-300 years ago
- 6) Flying South
- 7) Final Place: Most Southern point of the West Coast; today