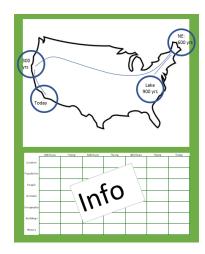

## Children of Lir in America

Using a map of the United States, show what the Children of Lir would have seen if they were cursed in America for the last 900 years.

Draw, take photos, and/or write down the differences in each place and as they were flying:

- ✓ Location
- ✓ Population / People / Animals
- ✓ Geography / Technology / Buildings
- ✓ Historical Happenings
- 1) Place One: Lake on East Coast (midway between northern and southern borders); 600-900 years ago
- 2) Flying North
- 3) Place Two: Northeast; 300-600 years ago
- 4) Flying West
- 5) Place Three: Middle of West Coast; 1-300 years ago
- 6) Flying South
- 7) Final Place: Most Southern point of the West Coast; today