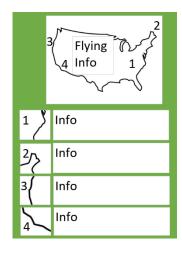

## Children of Lir in America

Using a map of the United States, show what the Children of Lir would have seen if they were cursed in America for the last 900 years.

Draw, take photos, and/or write down the differences in each place and as they were flying:

- ✓ Location
- ✓ Population / People / Animals
- ✓ Geography / Technology / Buildings
- ✓ Historical Happenings
- 1) Place One: Lake on East Coast (midway between northern and southern borders); 600-900 years ago
- 2) Flying North
- 3) Place Two: Northeast; 300-600 years ago
- 4) Flying West
- 5) Place Three: Middle of West Coast; 1-300 years ago
- 6) Flying South
- 7) Final Place: Most Southern point of the West Coast; today