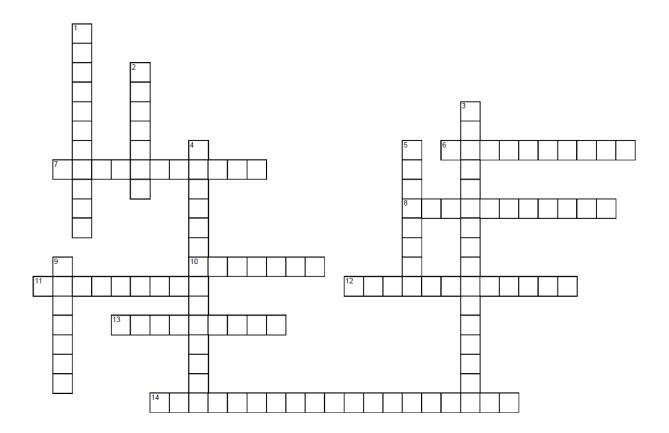

## Flora Crossword Puzzle

## **ACROSS**

- 6 Type of wood shillelaghs are made out of
- 7 Bright yellow flower used to treat digestive issues and stop bleeding
- 8 Small white flower used as painkiller (aspirin)
- 10 With a very long life span, this tree is associated with longevity
- 11 Known as the tree of knowledge in Ireland
- 12 Purple flower deemed sacred by the faeries
- 13 The tree symbolizing the balance between male & female
- 14 Type of orchid with white flowers growing in a spiral around a straight stalk

## **DOWN**

- 1 Pink flower with spikey/lace-like petals, used as soap
- 2 The tree known for strength and healing in Ireland
- 3 Yellow/orange flowers; good for skin injuries
- 4 Small ground cover plant with white flowers used to treat inflammation
- 5 Type of clover, national symbol of Ireland
- 9 A very strong tree, used in building.