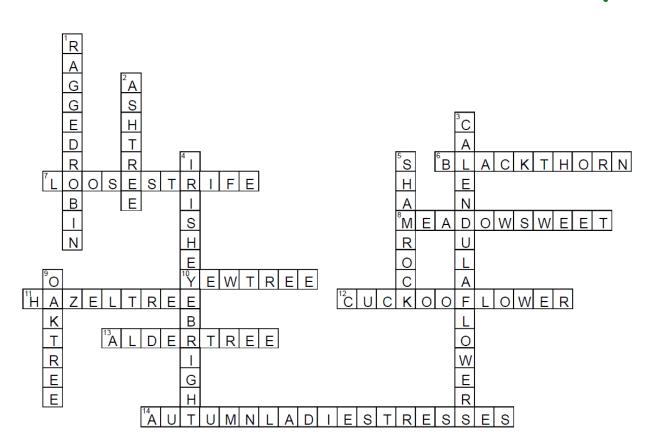

## ACROSS

- 6 Type of wood shillelaghs are made out of
- 7 Bright yellow flower used to treat digestive issues and stop bleeding
- 8 Small white flower used as painkiller (aspirin)
- 10 With a very long life span, this tree is associated with longevity
- 11 Known as the tree of knowledge in Ireland
- 12 Purple flower deemed sacred by the faeries
- 13 The tree symbolizing the balance between male & female
- 14 Type of orchid with white flowers growing in a spiral around a straight stalk

## DOWN

- 1 Pink flower with spikey/lace-like petals, used as soap
- 2 The tree known for strength and healing in Ireland
- 3 Yellow/orange flowers; good for skin injuries
- 4 Small ground cover plant with white flowers used to treat inflammation
- 5 Type of clover, national symbol of Ireland
- 9 A very strong tree, used in building.