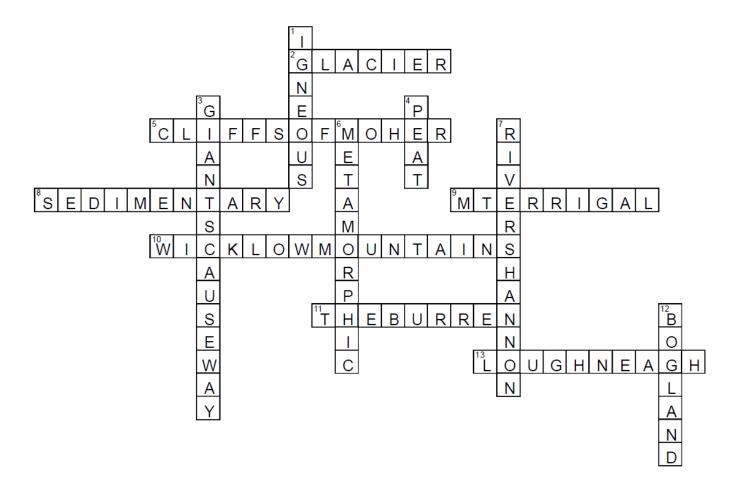

## Geo Crossword Puzzle Key

## **ACROSS**

- 2 A large area of dense ice moving under its own weight
- 5 Sea cliffs on the southwestern edge of the Burren, with a height of 702'
- 8 Rock formed by laye
- 9 Tallest peak in County Donegal
- 10 The largest continuous upland area in the Republic of Ireland, found in the East of the island
- 11 Mostly of limestone, this area in the West of Ireland has over70% of Ireland's species of flowers
- 13 Largest lake in Ireland

## **DOWN**

- 1 Rock made from cooling magma
- 3 Hexagon basalt columns in Ireland
- 4 Found in wetland made up of decaying vegetation, used as fuel
- 6 Rock formed by heat and pressure
- 7 Longest River in Ireland
- 12 A wetland that accumulates peat