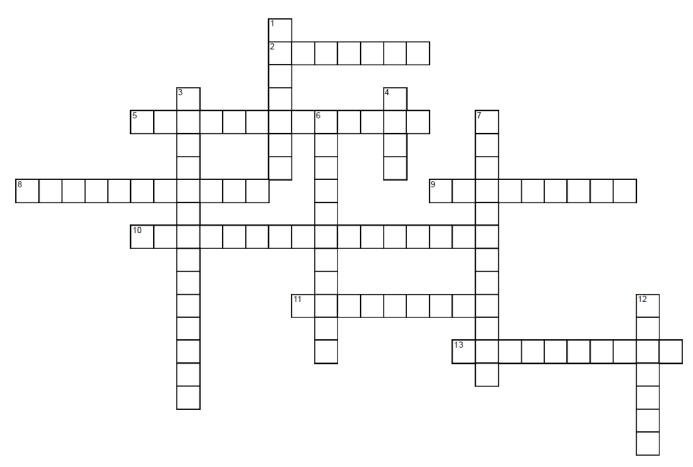

## Geo Crossword Puzzle

## **ACROSS**

- 2 A large area of dense ice moving under its own weight
- 5 Sea cliffs on the southwestern edge of the Burren, with a height of 702'
- 8 Rock formed by layers
- 9 Tallest peak in County Donegal
- 10 The largest continuous upland area in the Republic of Ireland, found in the East of the island
- 11 Mostly of limestone, this area in the West of Ireland has over70% of Ireland's species of flowers
- 13 Largest lake in Ireland

## **DOWN**

- 1 Rock made from cooling magma
- 3 Hexagon basalt columns in Ireland
- 4 Found in wetland made up of decaying vegetation, used as fuel
- 6 Rock formed by heat and pressure
- 7 Longest River in Ireland
- 12 A wetland that accumulates peat